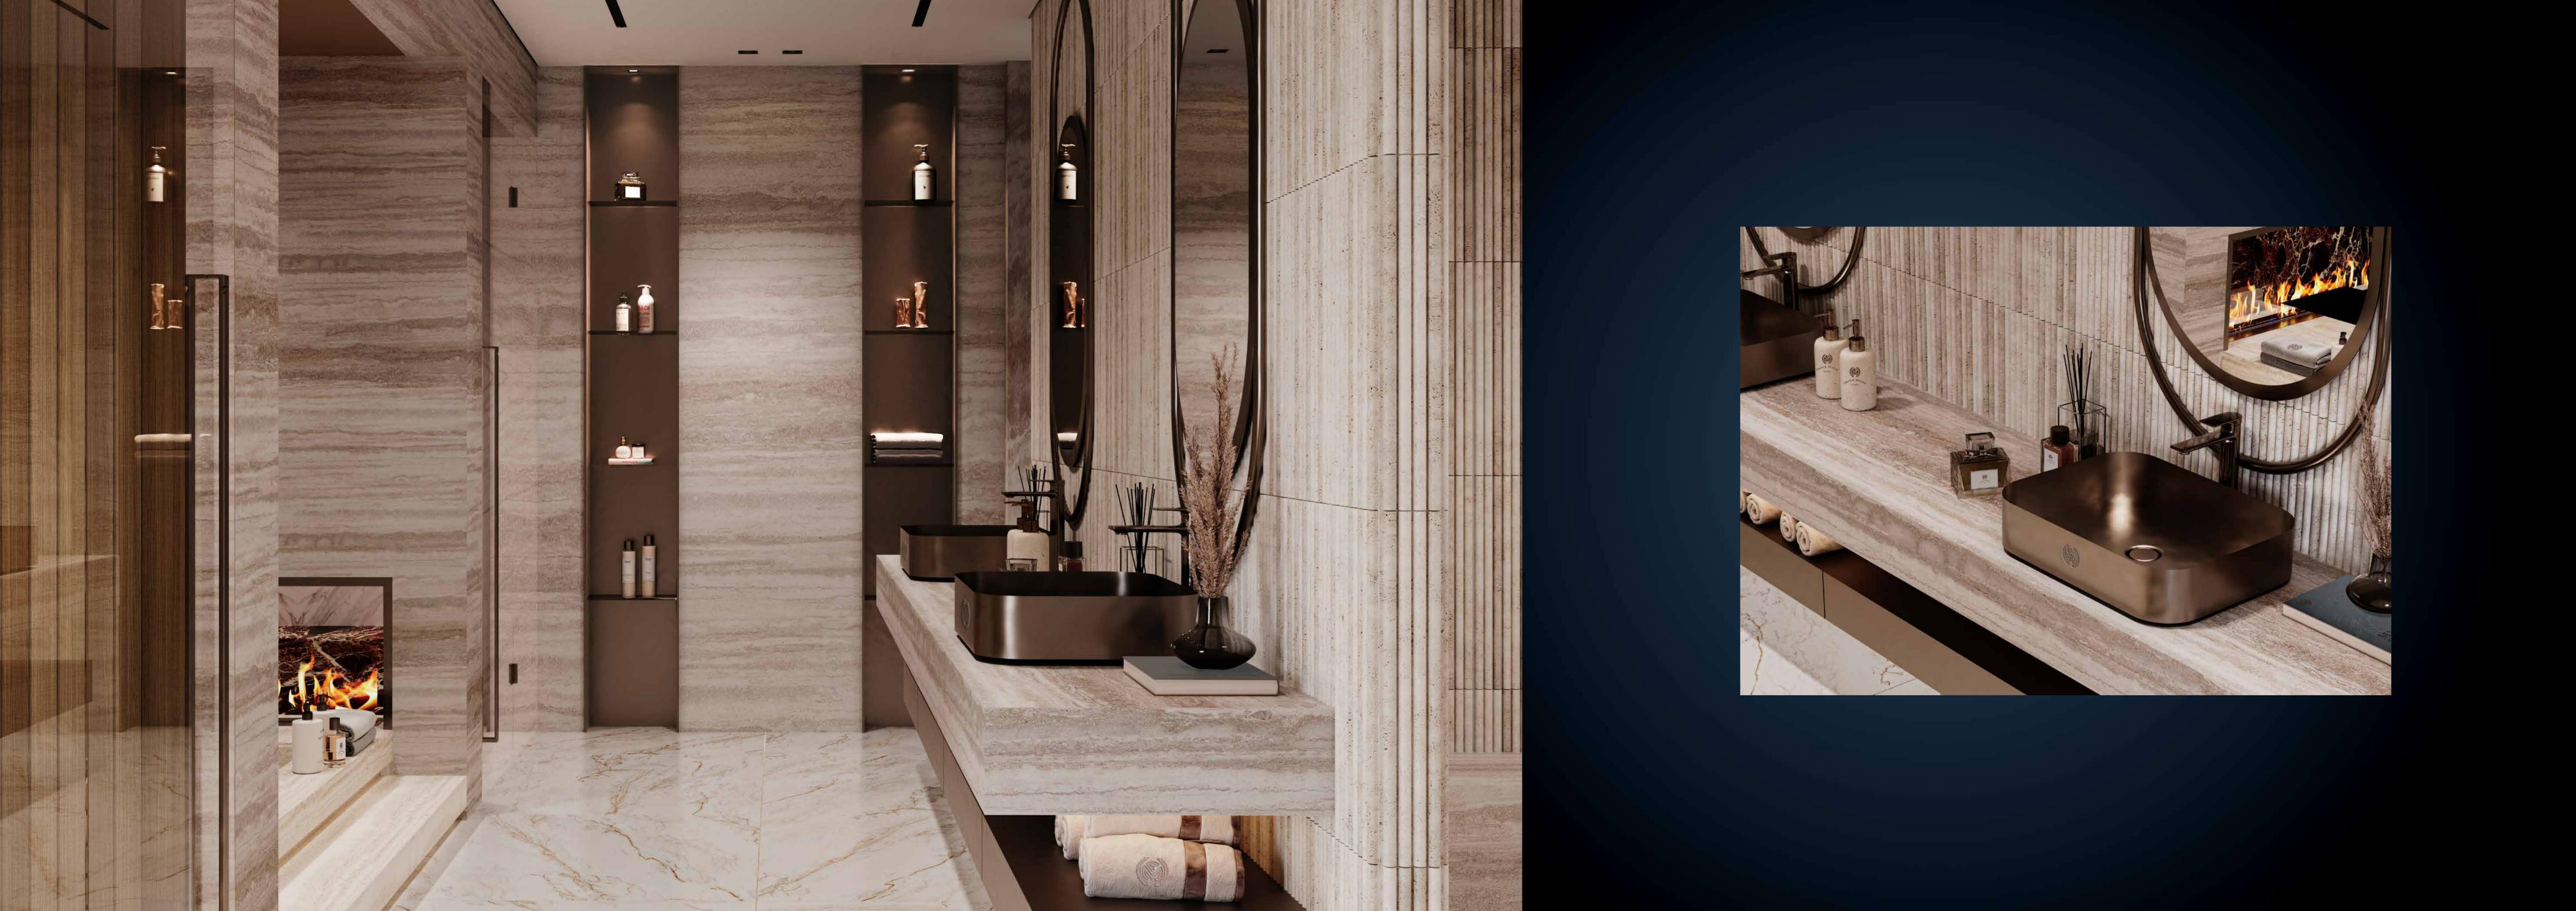

## INTERIORS

The residences at Franck Muller Aeternitas Tower Living showcase interiors that project luxury and welcoming atmosphere.

The use of carefully selected high-quality materials and finishes creates touch of heavenly living space.
Kitchens and bathrooms feature European natural Marble stone,

## BATHROOM

The selection of materials, finishes, and fittings used in the bathrooms transforms a functional space into an oasis of well-being. From the taps to accessories, all have been sourced from Villeroy & Boch, a name with a worldwide reputation for High quality, innovation and , luxury.

## COMMON AREAS

The architect's Allure is clearly present in the details of the common areas.

The luxurious touch enhances the appearance of the

corridors and entryways. The elegant use of the marvelous natural marbles complements design's ingenuity creating a sense luxury, safety and subtle sophistication.