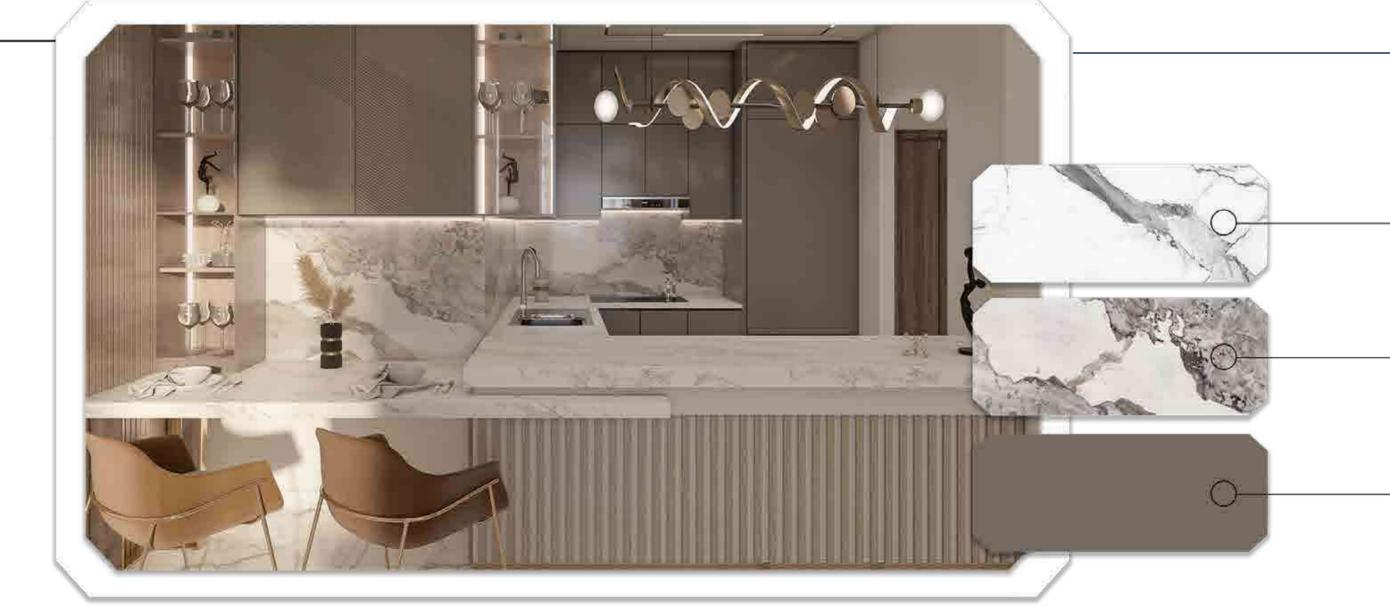

## KITCHEN

The kitchen spaces at Franck Muller Aeternitas Tower have been designed to be highly functional and durable, while providing the desired luxury and class. High-quality materials and equipment have been selected to create smart storage spaces and luxurious countertops, with finishes that enhance the aesthetic value as well as their functional use.

Kitchen Sink mixer : Villeroy & Boch

Brand of built-in appliances: Bosch

Appliance: Built-in Fridge Energy Efficiency: A++

Appliance: Built-in Stove hood

Appliance: Built-in Electric

Appliance: Built-in Electric Oven

### FLOORING

European Natural Marble & travertine Marble 800mm\* 800mm / 1200mm \* 600mm

### COUNTER

Reconstituted Stone.

### **JOINERY**

Solid Wood & PU