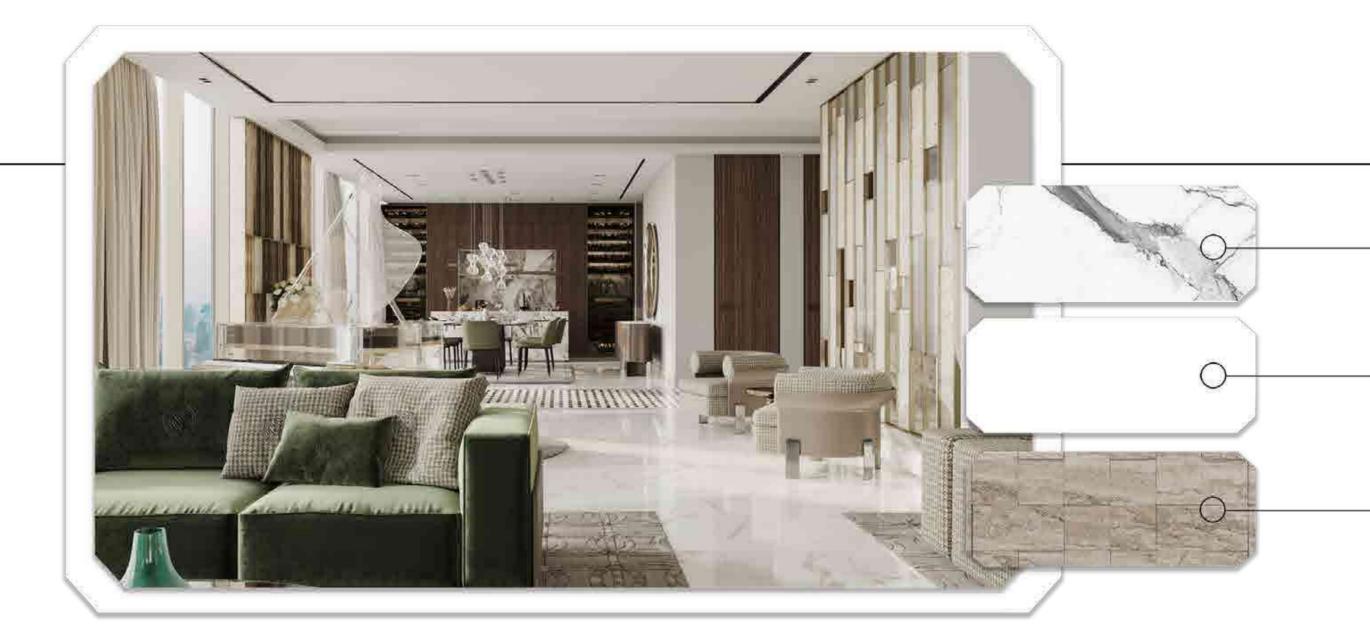

## INTERIORS

The residences at Franck Muller Aeternitas Tower Living showcase interiors that project luxury and welcoming atmosphere.

The use of carefully selected high-quality materials and finishes creates touch of heavenly living space.
Kitchens and bathrooms feature European natural Marble stone,

### FLOORING

**European Natural Marble & travertine Marble** 800mm\* 800mm / 1200mm \* 600mm

WALL PAINT

**DECORATION PAINT Textured Paint** 

**Comfortable White** 

**RAL 9010** 

WALLS Marble Mosaic

Natural