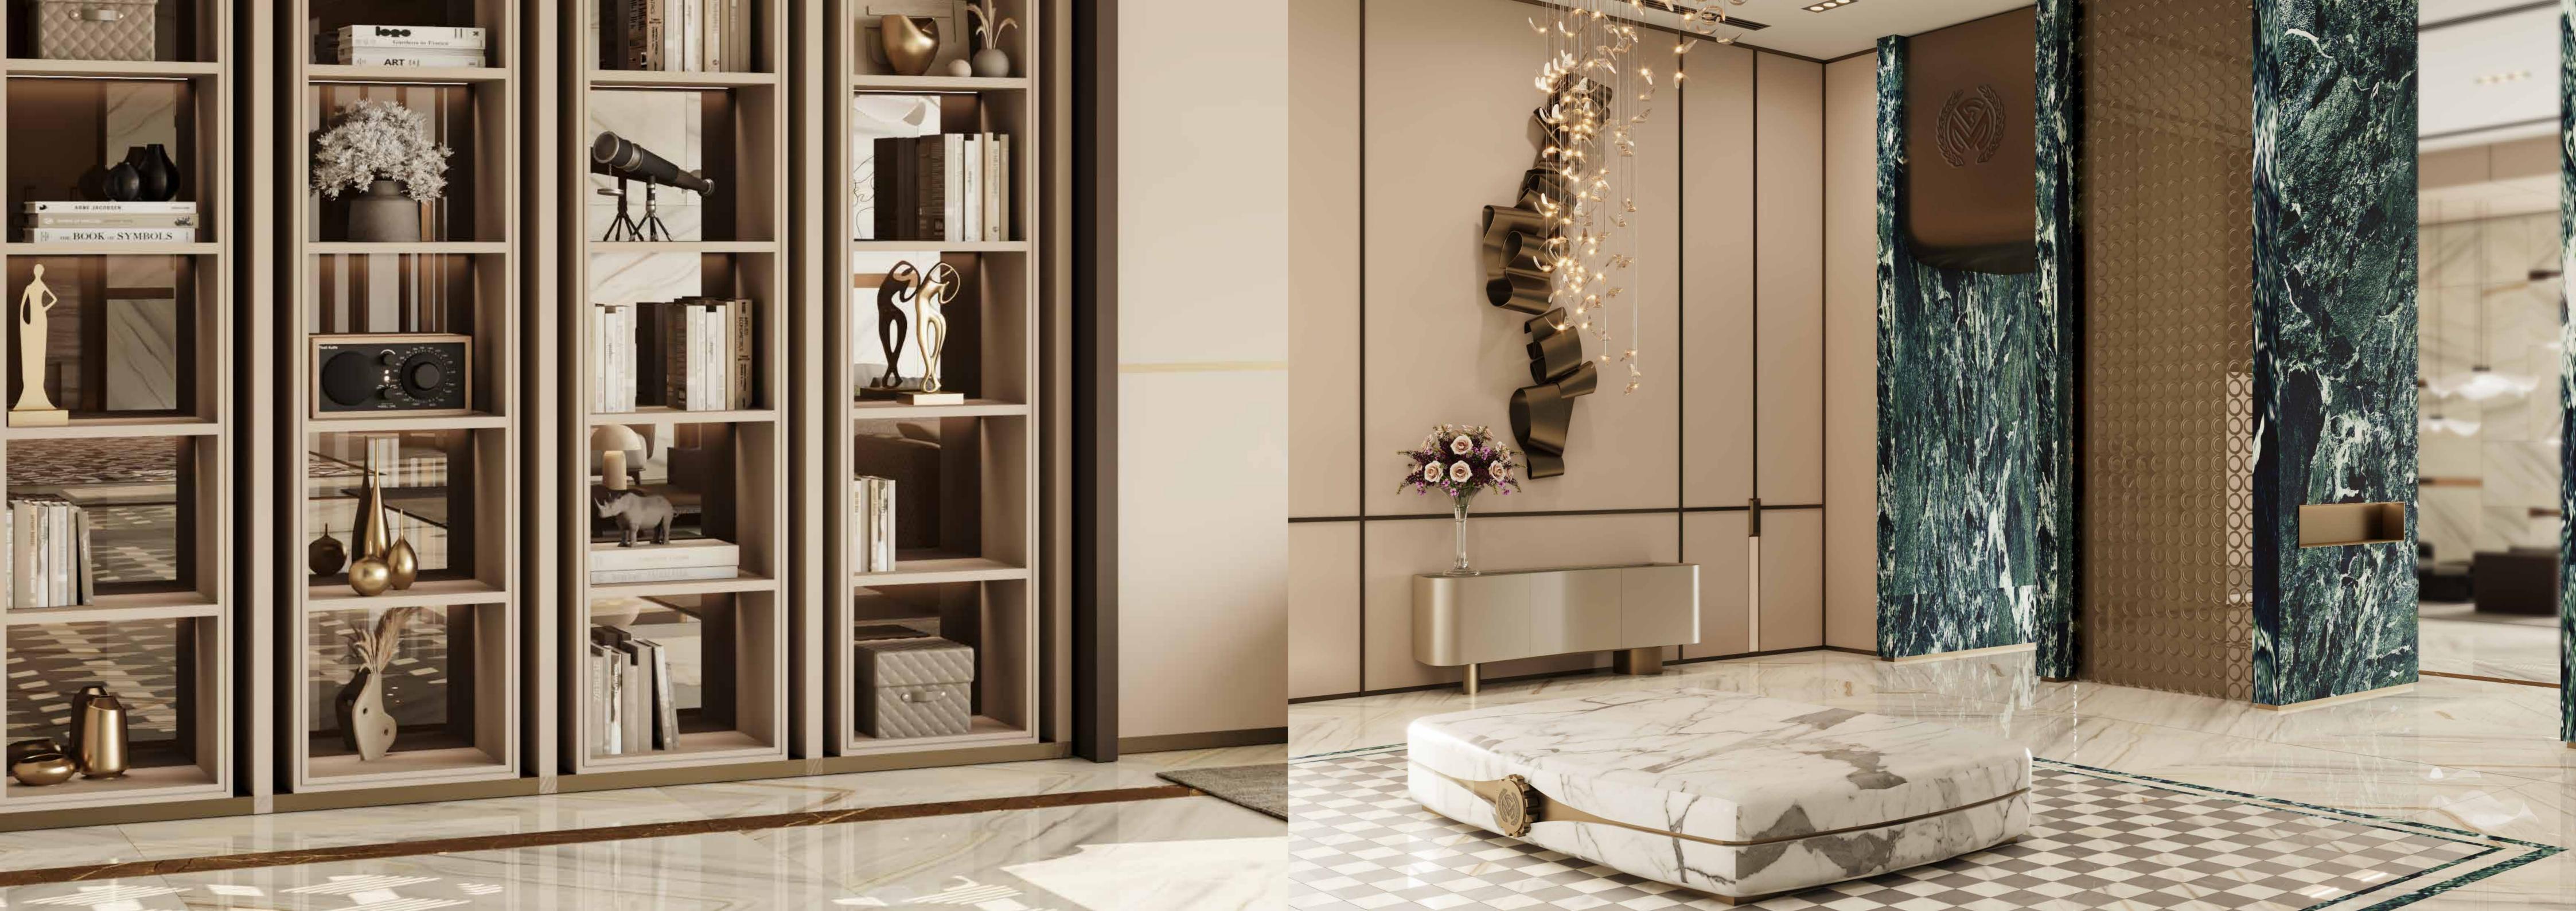

## INTERIORS

The residences at Franck Muller Aeternitas Tower Living showcase interiors that project luxury and welcoming atmosphere.

The use of carefully selected high-quality materials and finishes creates touch of heavenly living space.
Kitchens and bathrooms feature European natural Marble stone,

while attention to detail can be seen throughout every aspect of the residence and the innovative space management.

Chandelier: Swarovski

## COMMON AREAS

The architect's Allure is clearly present in the details of the common areas.

The luxurious touch enhances the appearance of the

corridors and entryways. The elegant use of the marvelous natural marbles complements design's ingenuity creating a sense luxury, safety and subtle sophistication.