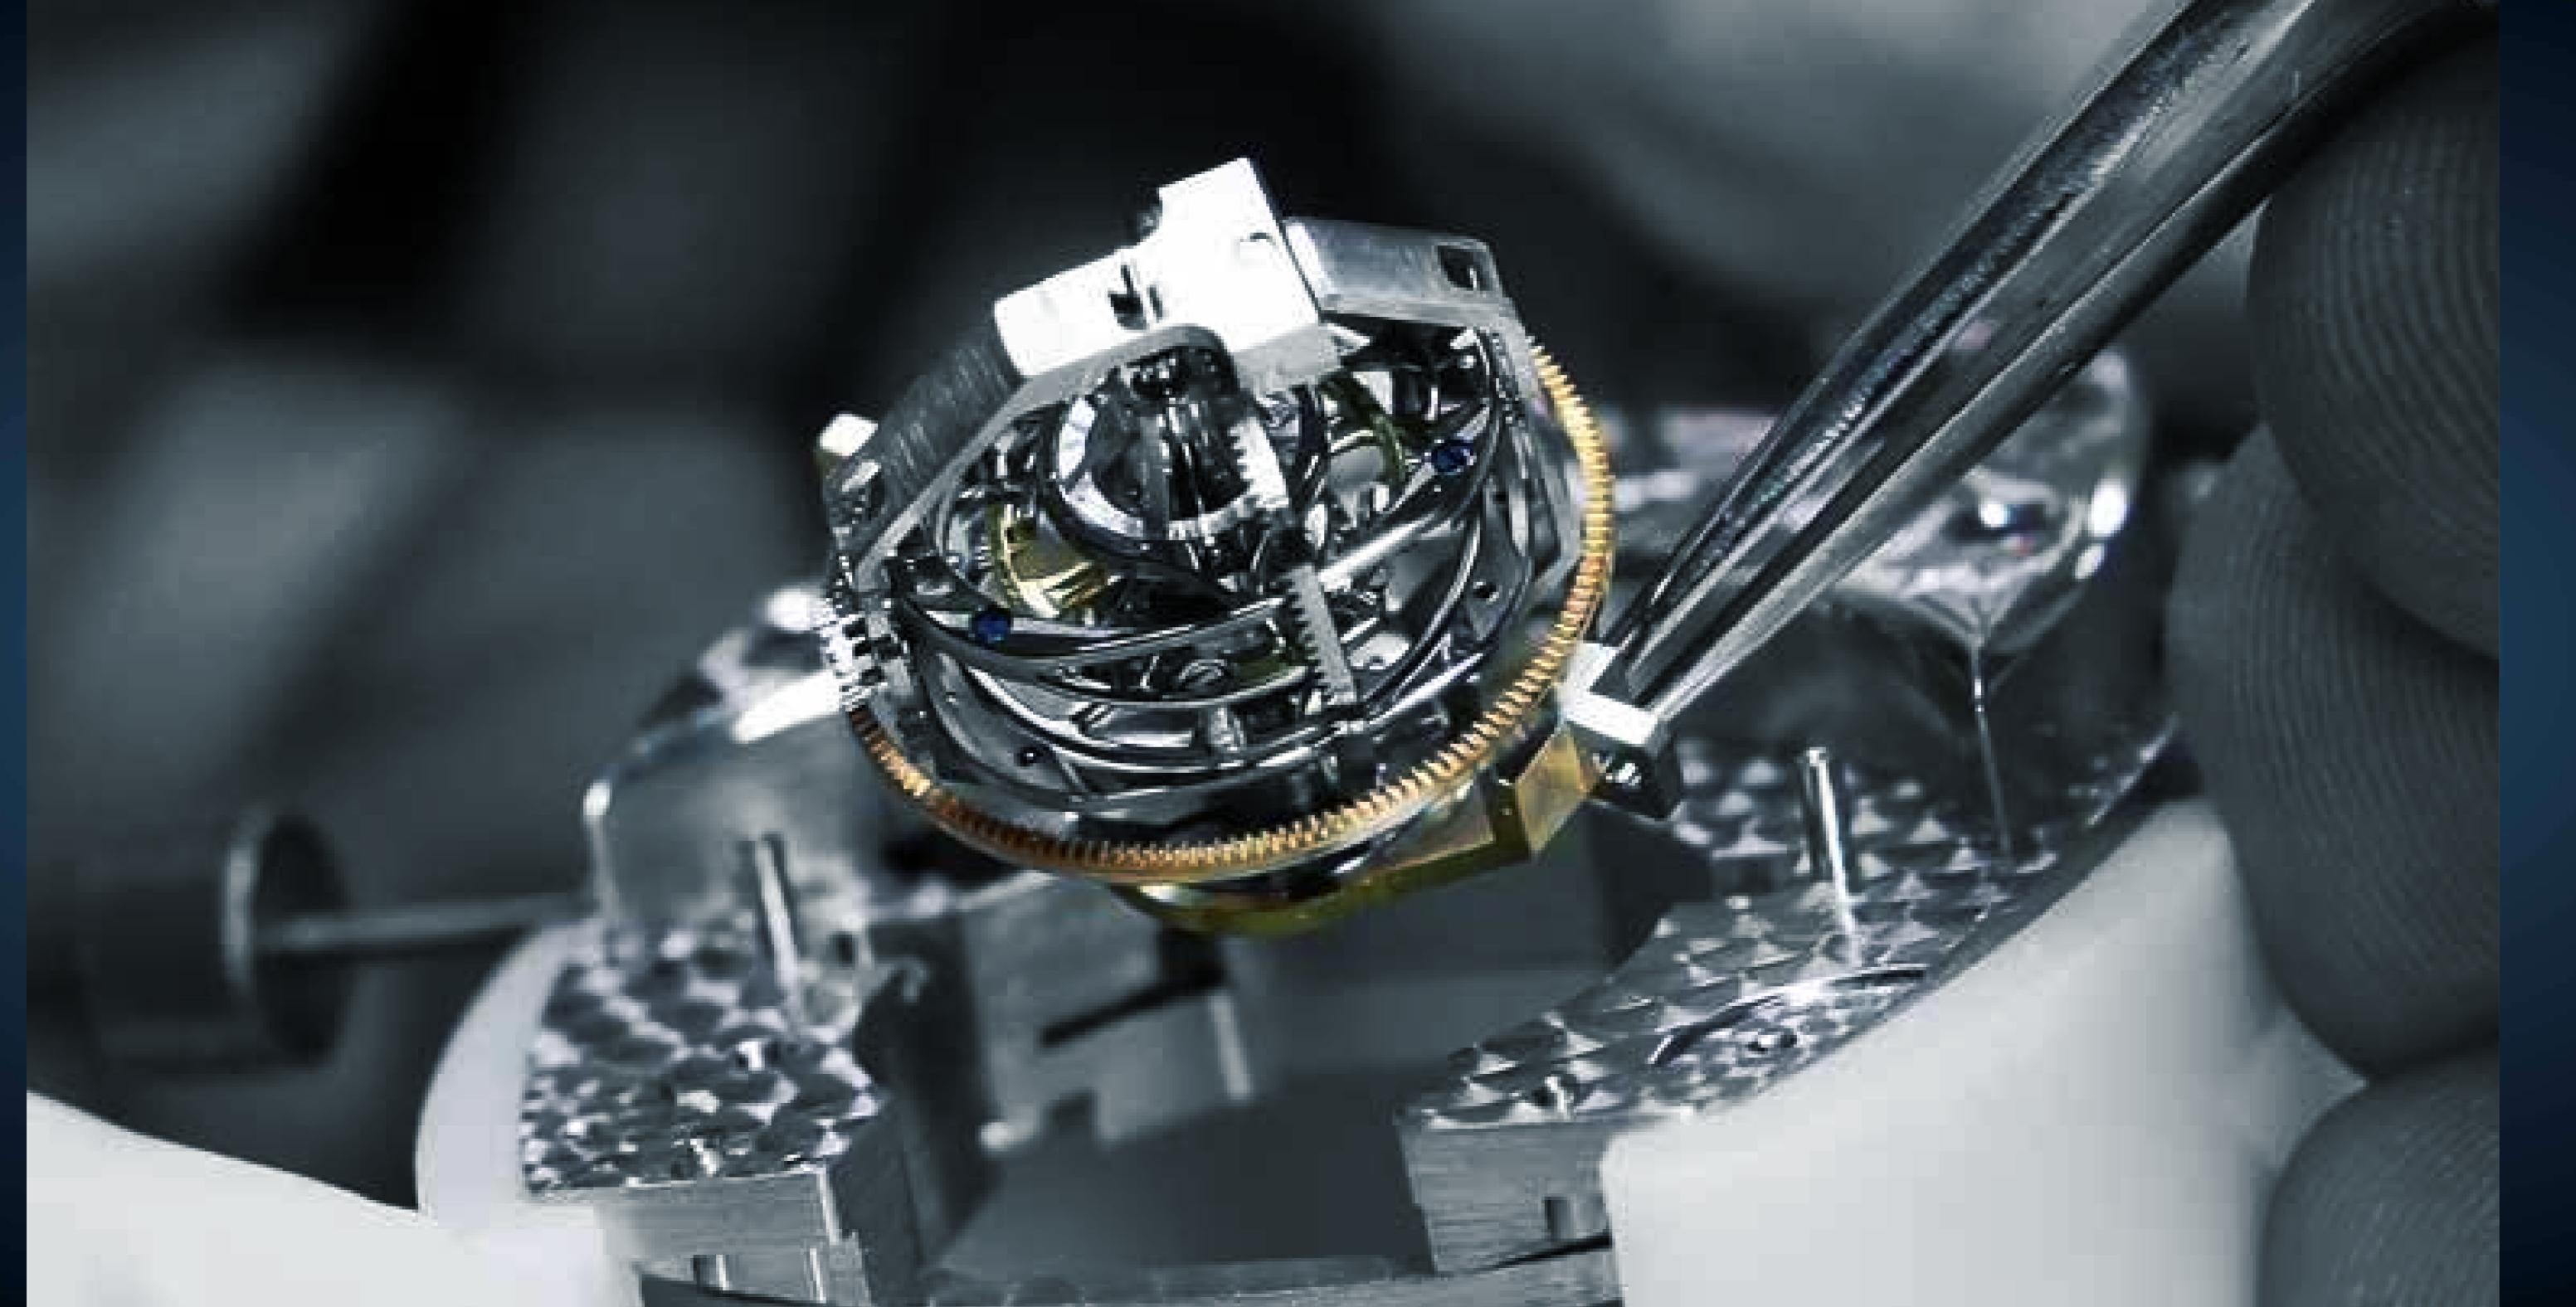

# THE WORLD'S MOST COMPLICATED WATCH

In the world of contemporary high watchmaking, there is one single timepiece that so profoundly encapsulates a sense of reverence that it compels even the most jaded watch connoisseur into humbled silence — Aeternitas Mega.

In 1989, Franck Muller set about creating a watch of unrivalled complication. Today, with 36 complications and 1,483 components, the Aeternitas Mega is indeed the most complicated watch in the world.

Every Franck Muller watch is born out of pleasure and never as a commercial necessity. Every timepiece we've made has tried to bring something new and innovative to horology, to help in the evolution of its continuous story. I've always had one objective in mind, which is to ensure that our watches are emotionally impactful — that they delight their owners while representing the finest quality in the Swiss industry.