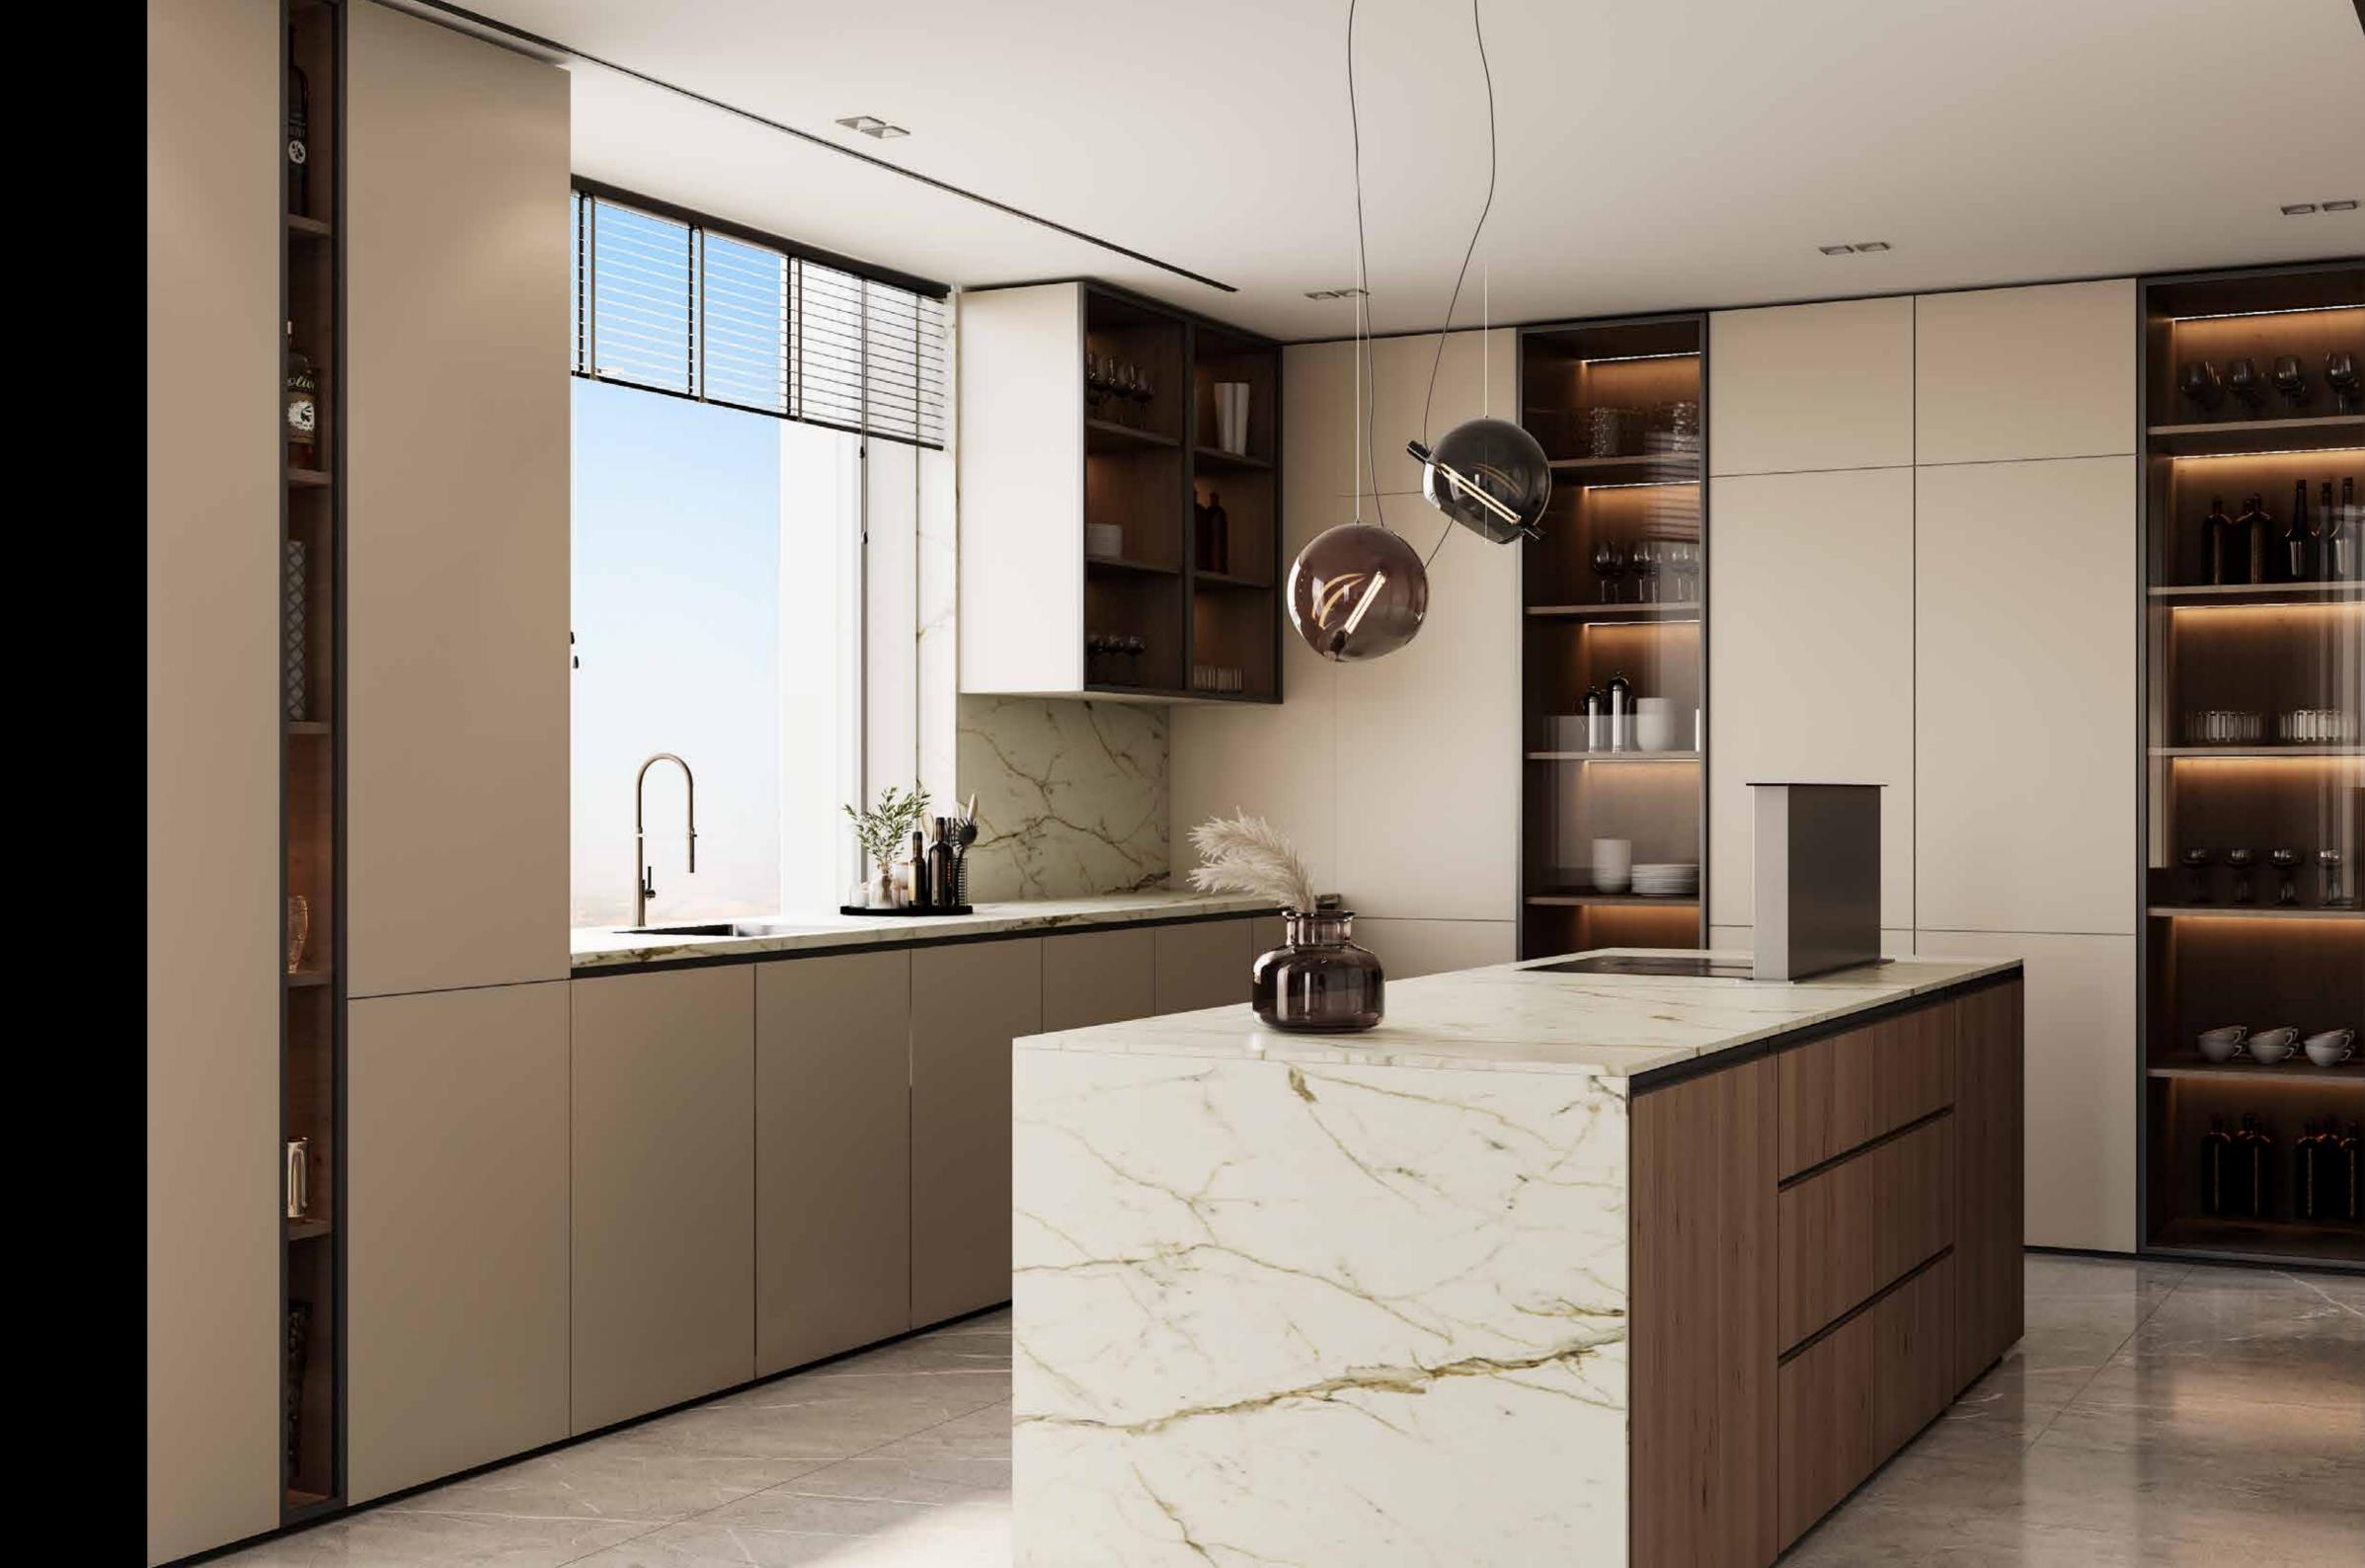

## INTERIORS

The residences at Franck Muller Aeternitas Tower Living showcase interiors that project luxury and welcoming atmosphere.

The use of carefully selected high-quality materials and finishes creates touch of heavenly living space.
Kitchens and bathrooms feature European natural Marble stone,

## KITCHEN

The kitchen spaces at Franck Muller Aeternitas Tower have been designed to be highly functional and durable, while providing the desired luxury and class. High-quality materials and equipment have been selected to create smart storage spaces and luxurious countertops, with finishes that enhance the aesthetic value as well as their functional use.

Kitchen Sink mixer : Villeroy & Boch

Brand of built-in appliances: Bosch

Appliance: Built-in Fridge Energy Efficiency: A++

Appliance: Built-in Stove hood

Appliance: Built-in Electric

Appliance: Built-in Electric Oven

Appliance: Built-in Microwave