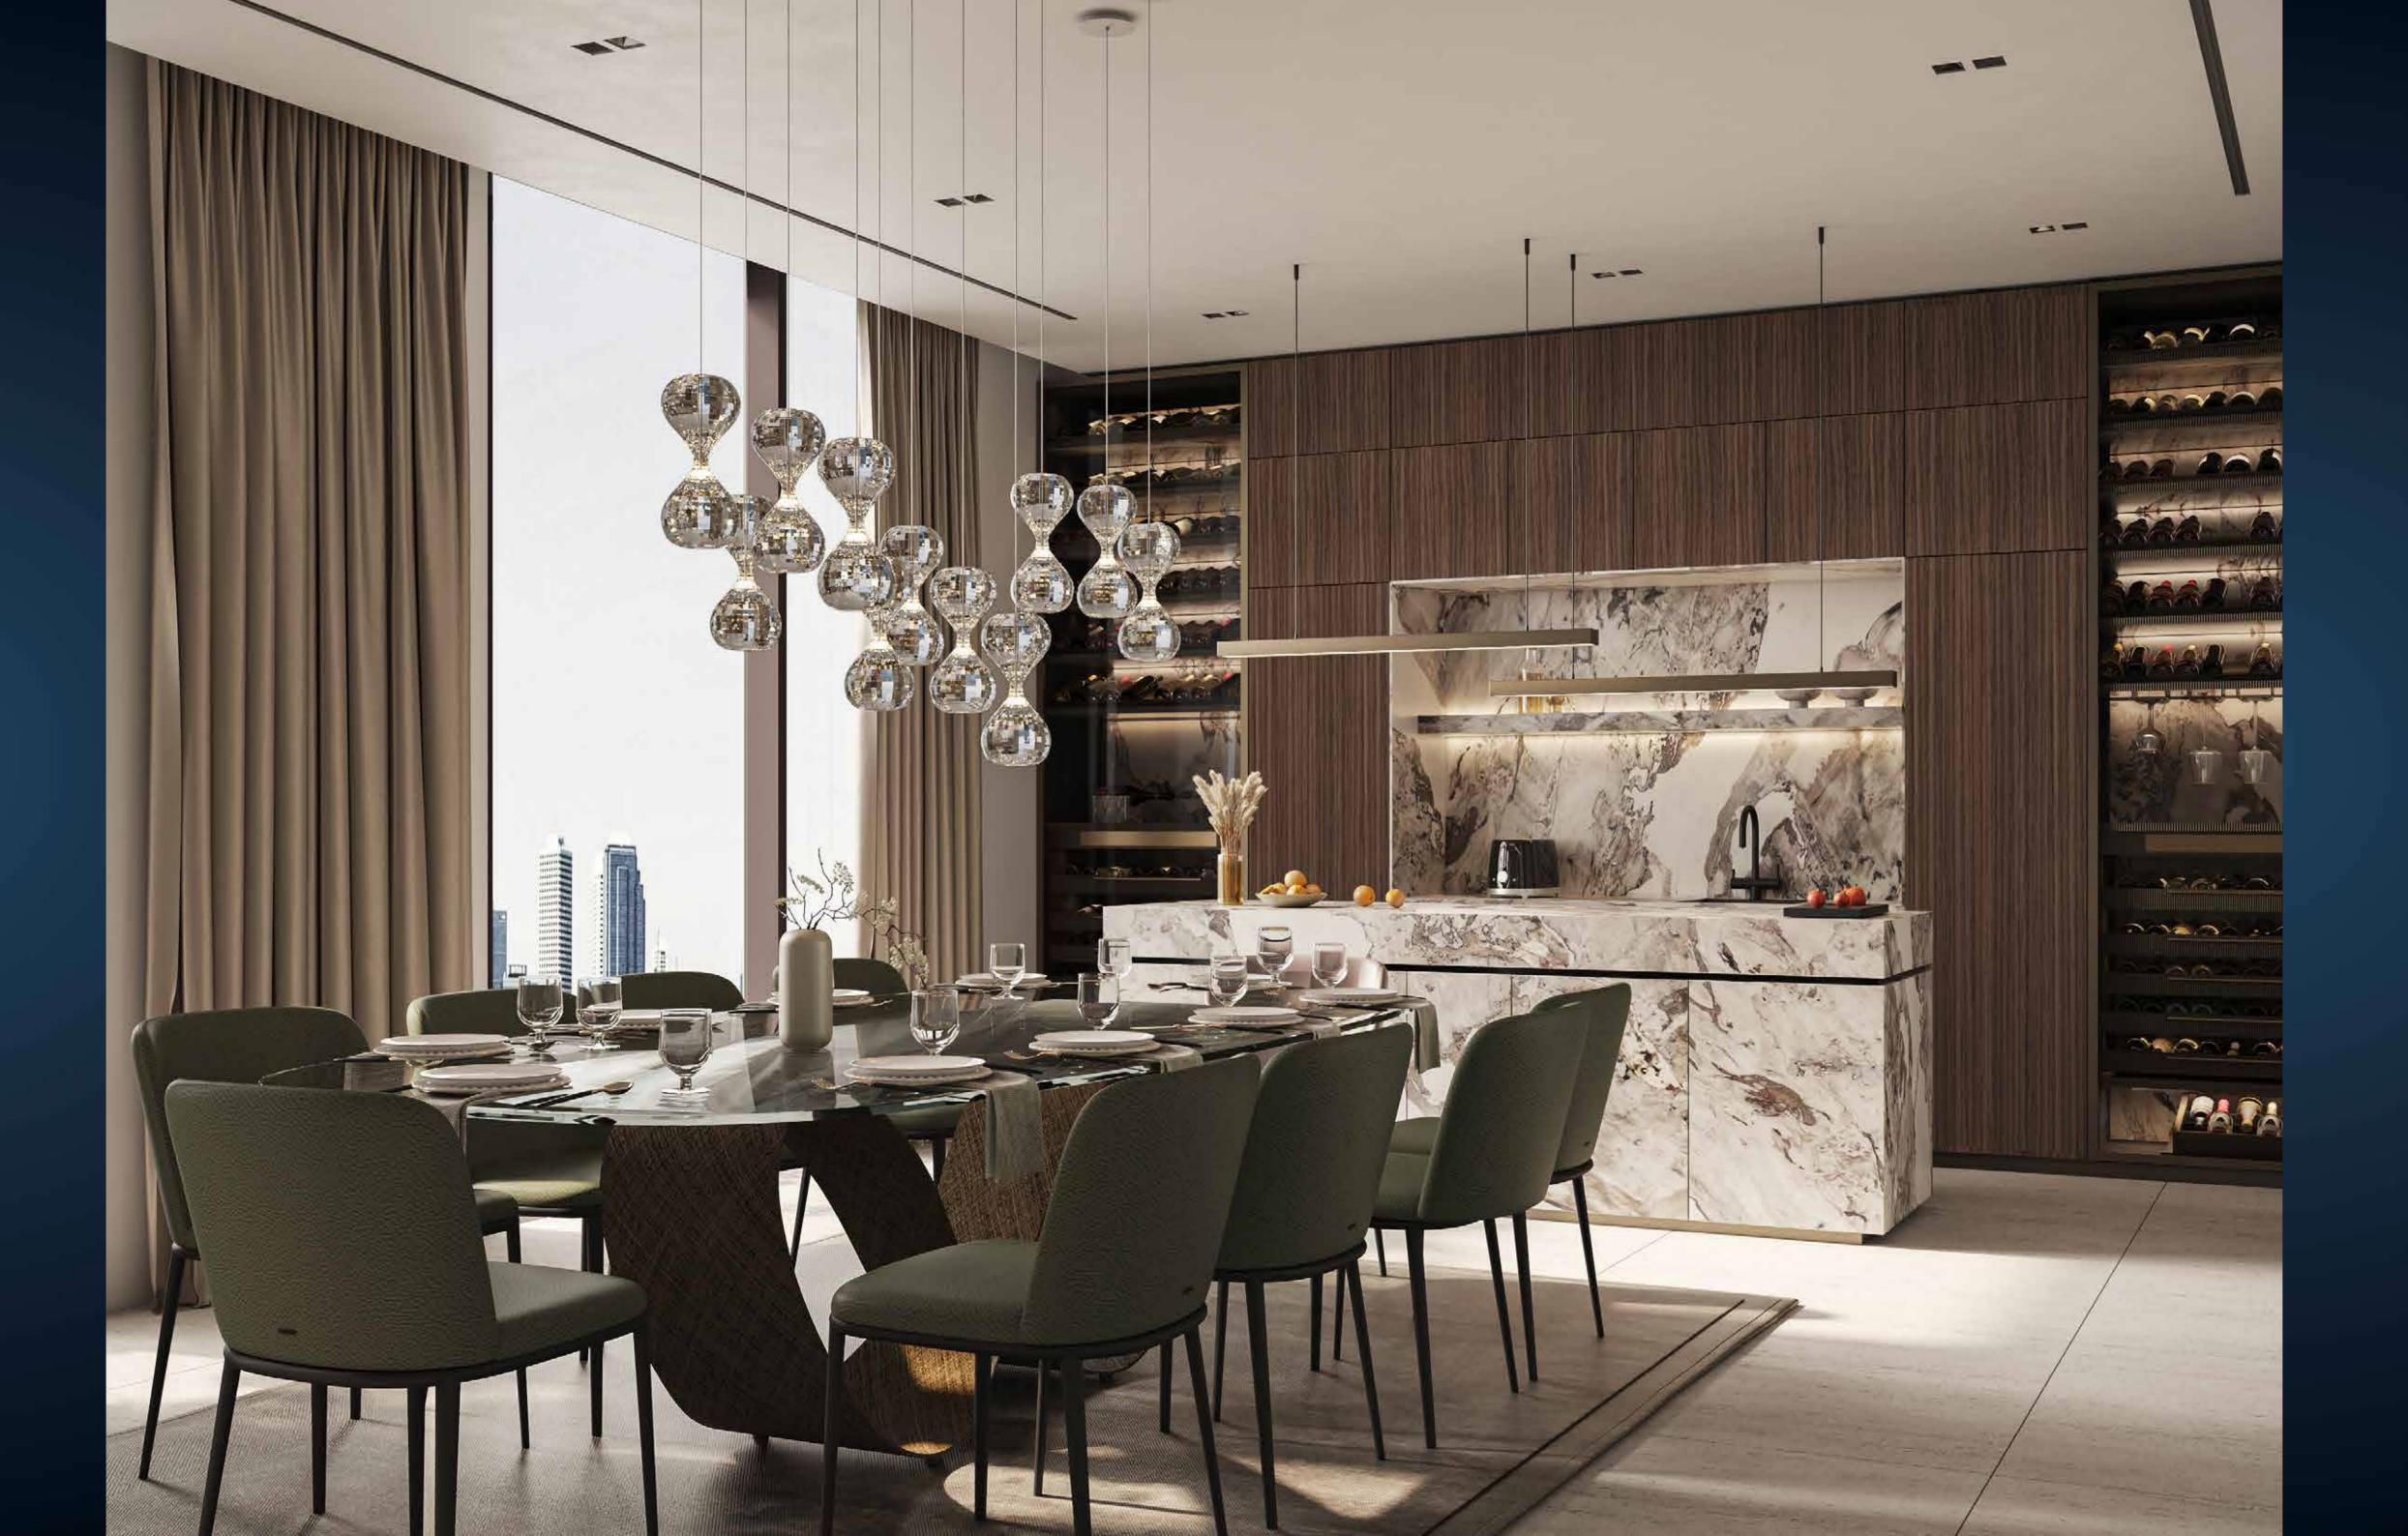

## INTERIORS

The residences at Franck Muller Aeternitas Tower Living showcase interiors that project luxury and welcoming atmosphere.

The use of carefully selected high-quality materials and finishes creates touch of heavenly living space.
Kitchens and bathrooms feature European natural Marble stone,

## KITCHEN

The kitchen spaces at Franck Muller Aeternitas Tower have been designed to be highly functional and durable, while providing the desired luxury and class. High-quality materials and equipment have been selected to create smart storage spaces and luxurious countertops, with finishes that enhance the aesthetic value as well as their functional use.

Kitchen Sink mixer : Villeroy & Boch

Brand of built-in appliances: Bosch

Appliance: Built-in Fridge Energy Efficiency: A++

Appliance: Built-in Stove hood

Appliance: Built-in Electric

Appliance: Built-in Electric Oven