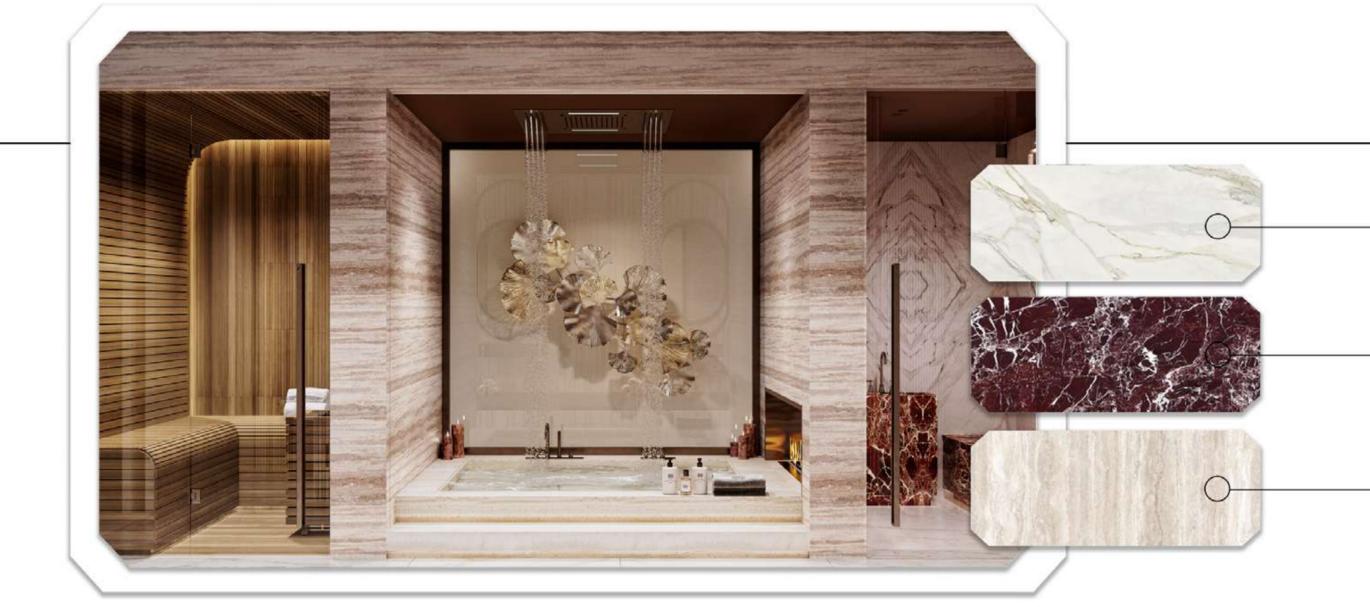

## BATHROOM

The selection of materials, finishes, and fittings used in the bathrooms transforms a functional space into an oasis of well-being. From the taps to accessories, all have been sourced from Villeroy & Boch, a name with a worldwide reputation for High quality, innovation and , luxury.

Sanitary ware accessories: Villeroy & Boch

### MATERIALS & FINISHES

### FLOORING

**European Natural Marble & Travertine Marble** 

Natural

### COUNTER

Reconstituted Stone.

### WALLS

**European Natural Marble & Travertine Marble** 