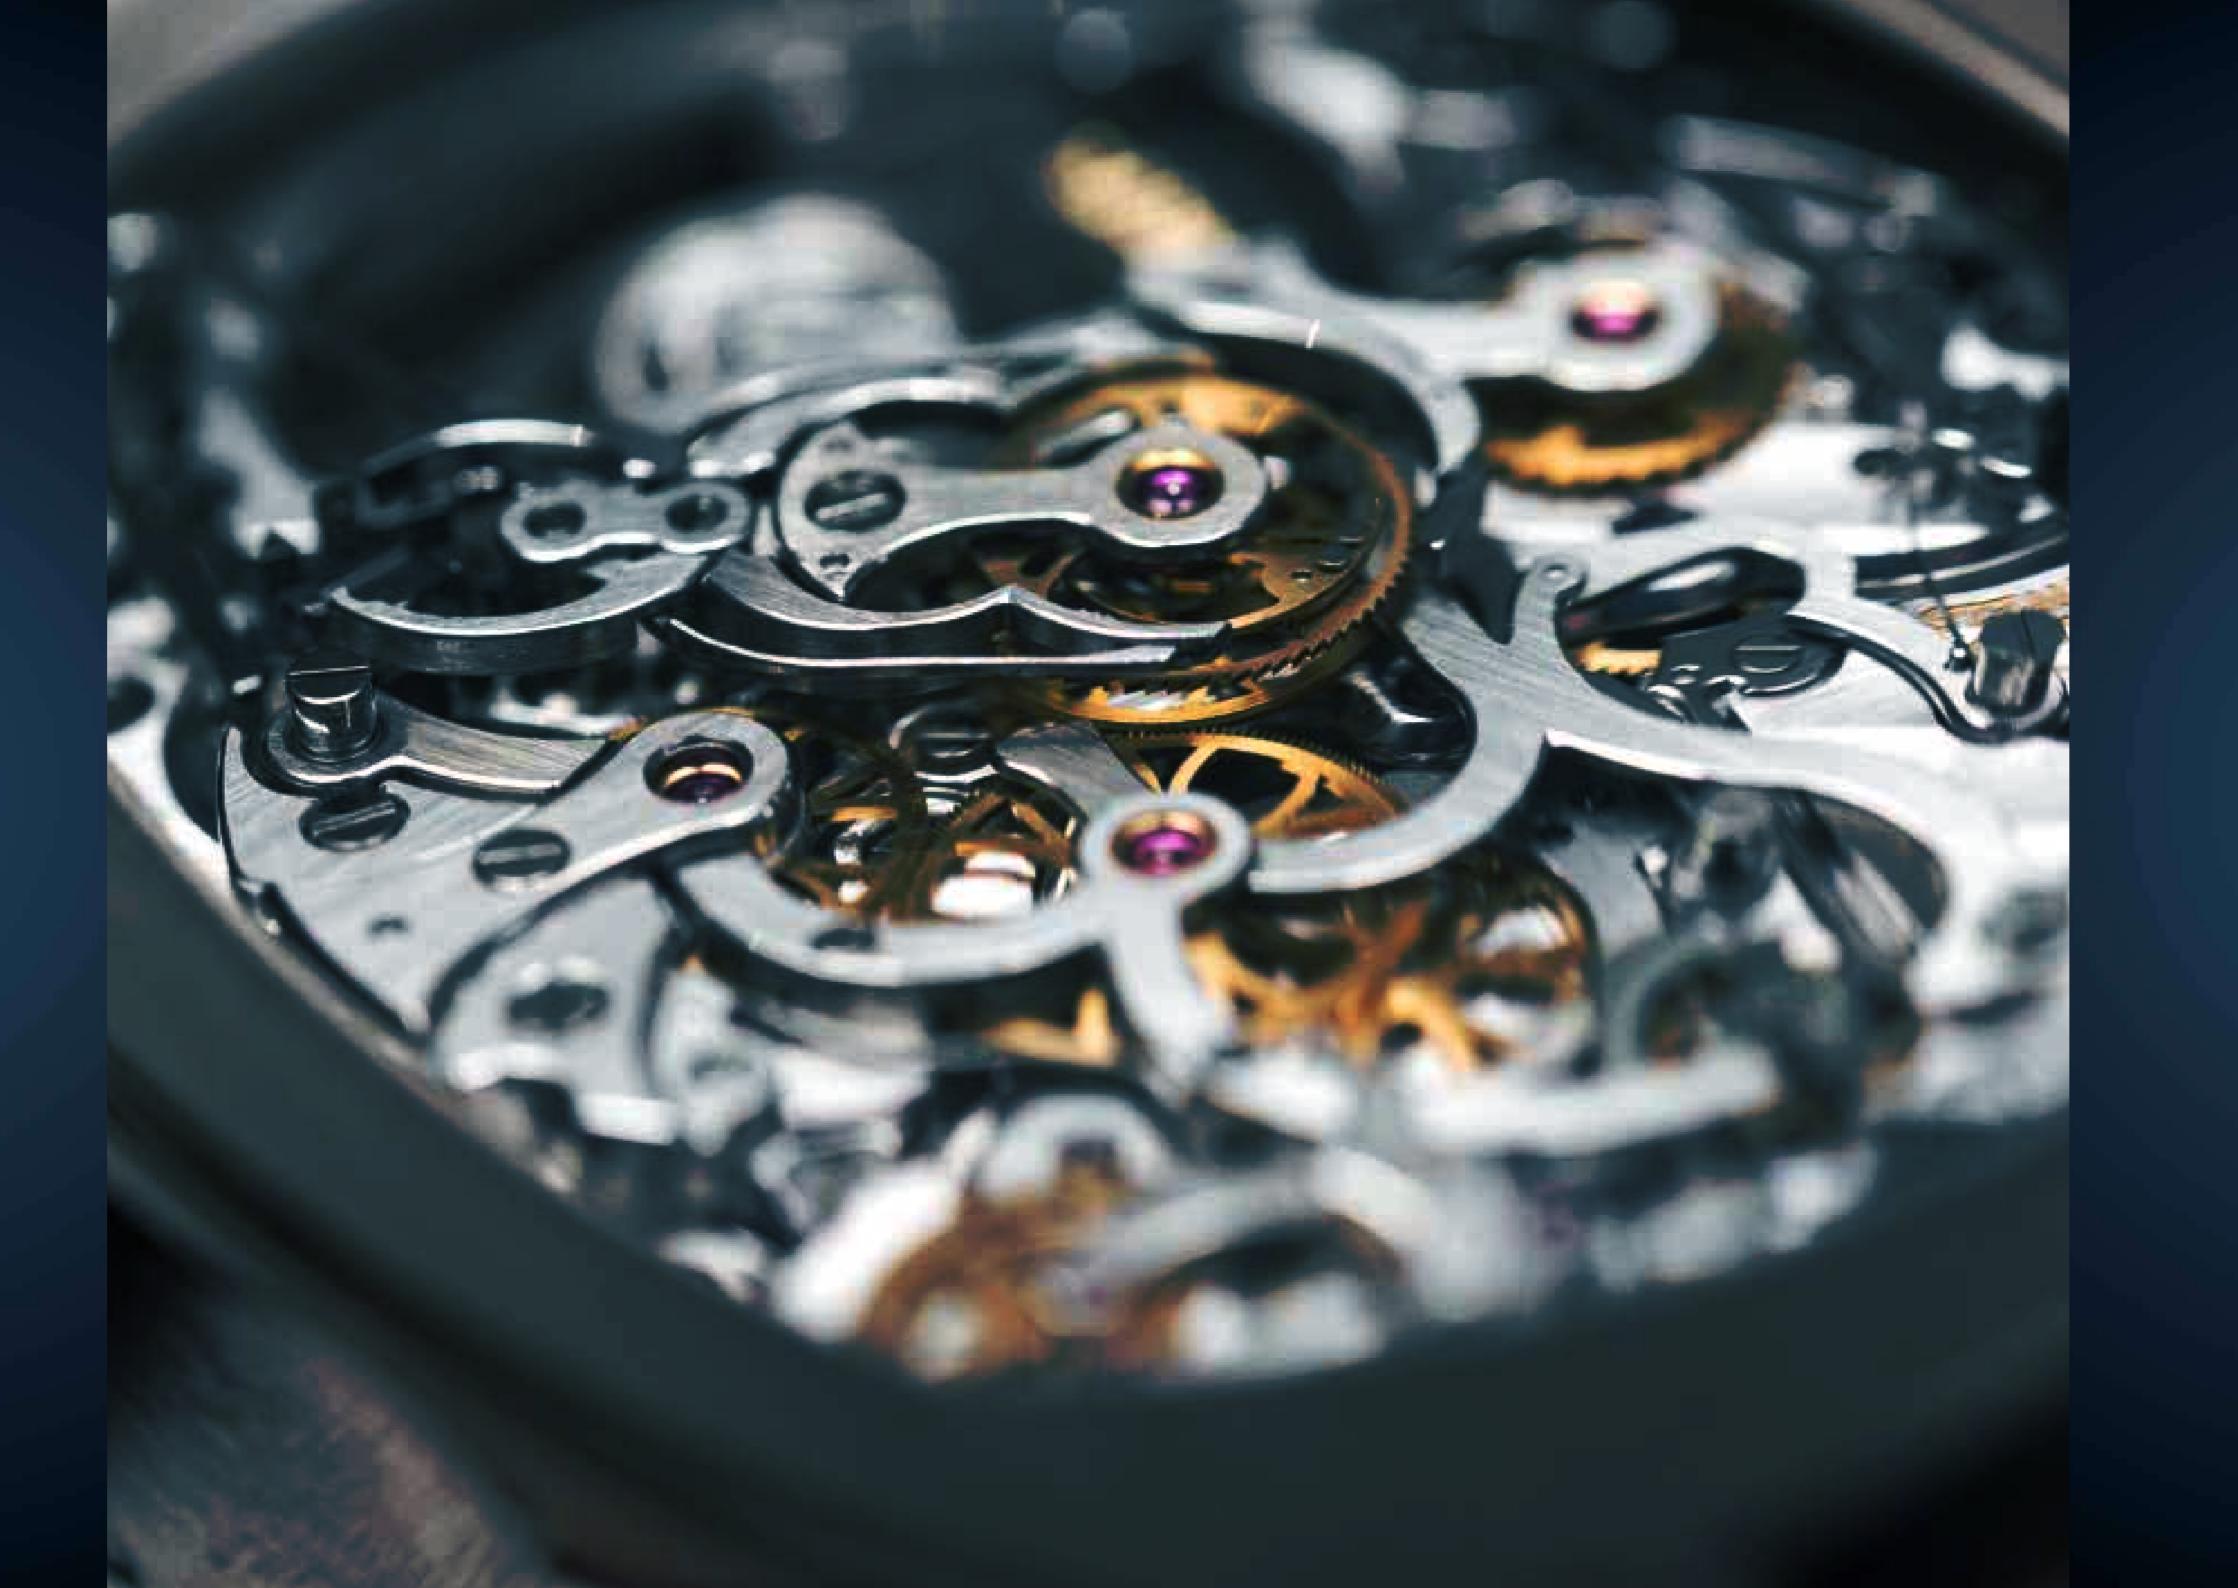

# THE WORLD'S MOST COMPLICATED WATCH

In the world of contemporary high watchmaking, there is one single timepiece that so profoundly encapsulates a sense of reverence that it compels even the most jaded watch connoisseur into humbled silence — Aeternitas Mega.

In 1989, Franck Muller set about creating a watch of unrivalled complication. Today, with 36 complications and 1,483 components, the Aeternitas Mega is indeed the most complicated watch in the world.

Every Franck Muller watch is born out of pleasure and never as a commercial necessity. Every timepiece we've made has tried to bring something new and innovative to horology, to help in the evolution of its continuous story. I've always had one objective in mind, which is to ensure that our watches are emotionally impactful — that they delight their owners while representing the finest quality in the Swiss industry.