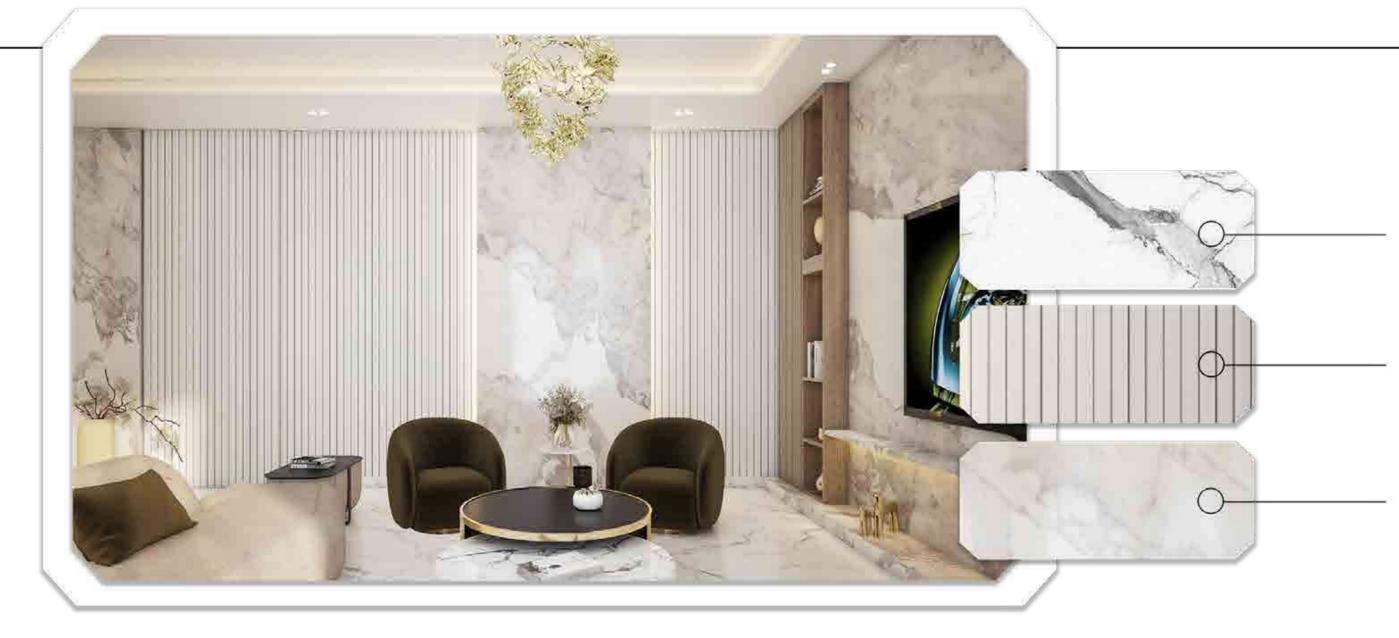

## INTERIORS

The residences at Franck Muller Aeternitas Tower Living showcase interiors that project luxury and welcoming atmosphere.

The use of carefully selected high-quality materials and finishes creates touch of heavenly living space.

Kitchens and bathrooms feature European natural Marble stone, while attention to detail can be seen throughout every aspect of the residence and the innovative space management.

### MATERIALS & FINISHES

### FLOORING

European Natural Marble 800mm\* 800mm / 1200mm \* 600mm

WALL PAINT

ll famhalala 14//aita DECORATION PAINT Textured Paint

**RAL 9010** 

**Comfortable White** 

WALLS
Artificial Modern Tiles

Natural