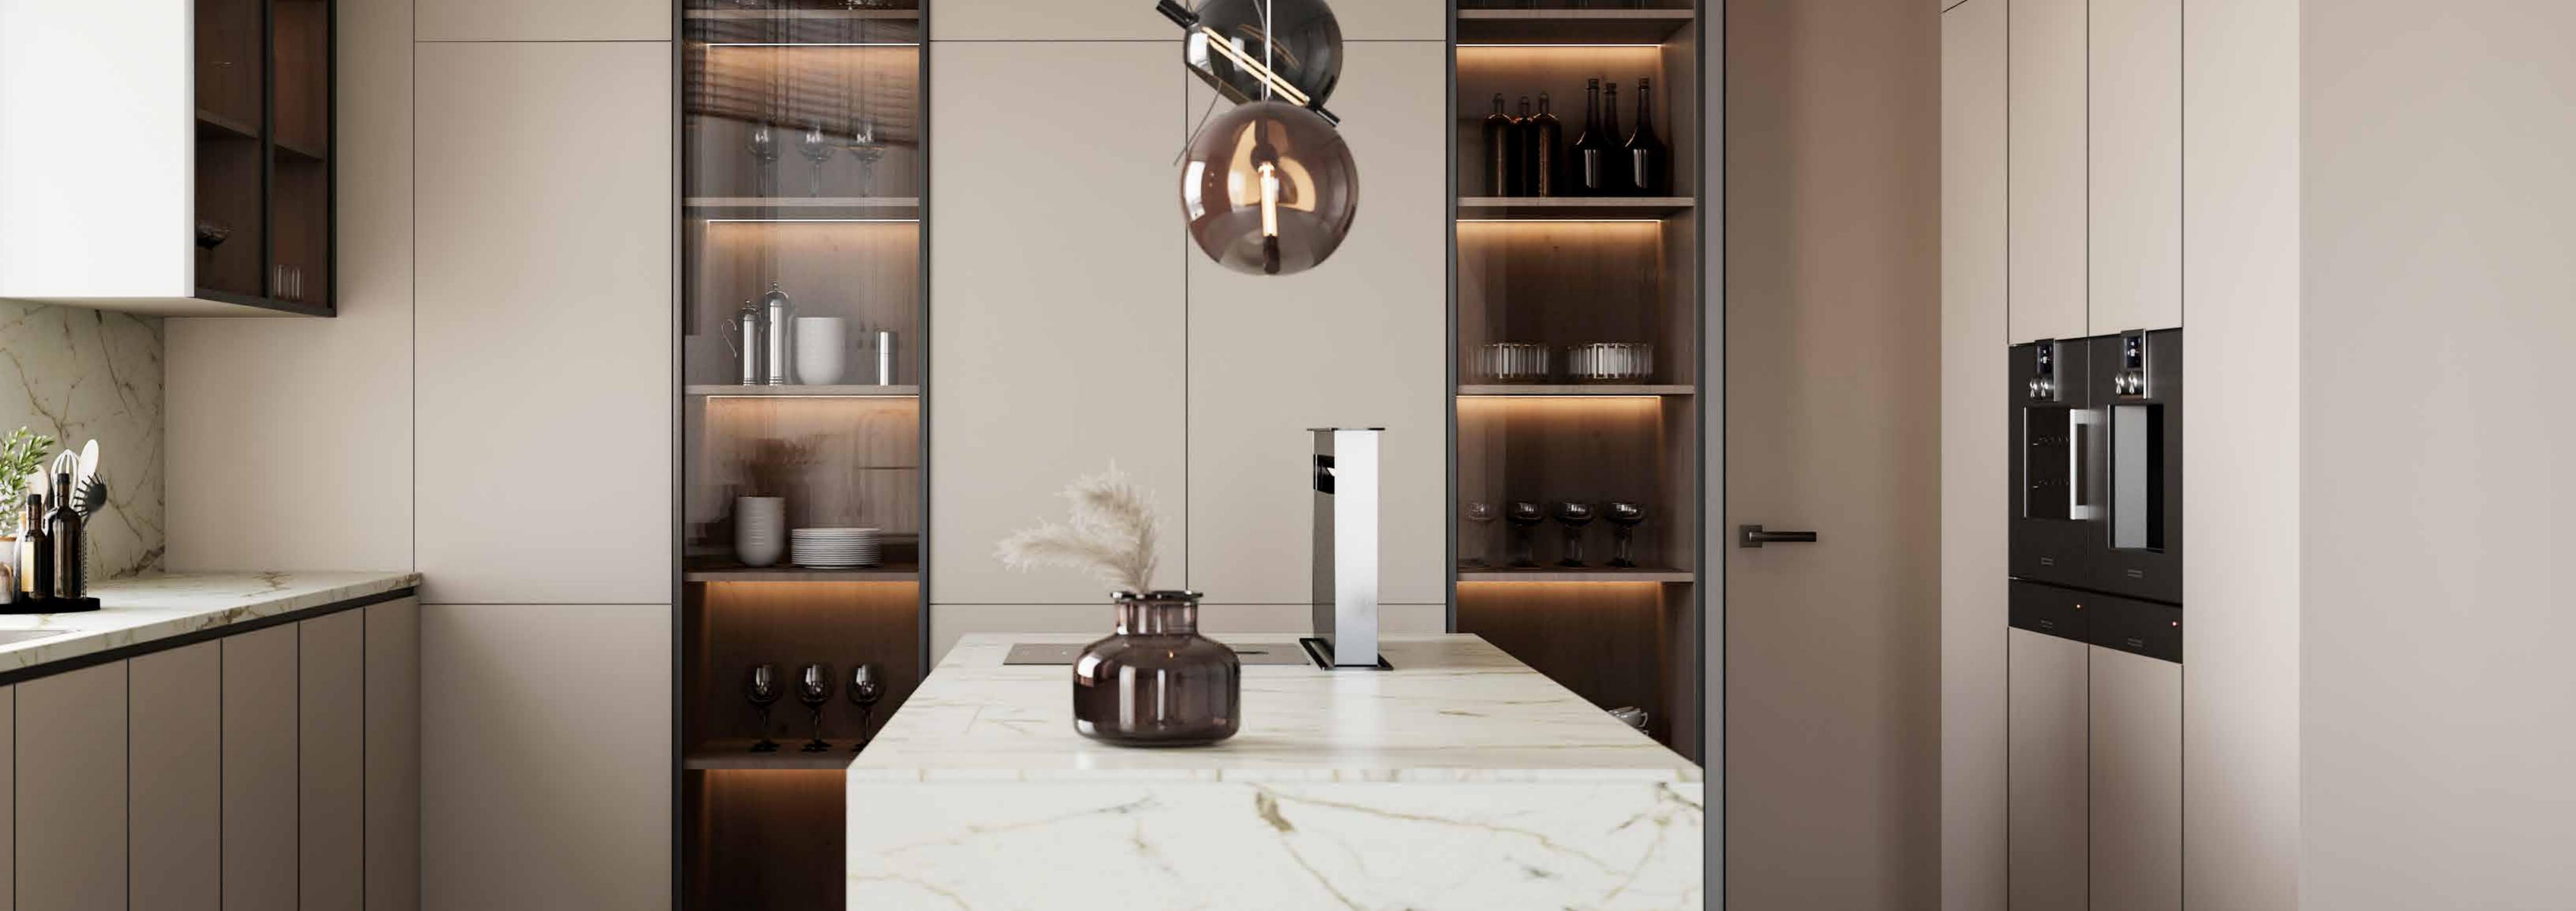

## INTERIORS

The residences at Franck Muller Aeternitas Tower Living showcase interiors that project luxury and welcoming atmosphere.

The use of carefully selected high-quality materials and finishes creates touch of heavenly living space.
Kitchens and bathrooms feature European natural Marble stone,

while attention to detail can be seen throughout every aspect of the residence and the innovative space management.

Chandelier: Swarovski

## KITCHEN

The kitchen spaces at Franck Muller Aeternitas Tower have been designed to be highly functional and durable, while providing the desired luxury and class. High-quality materials and equipment have been selected to create smart storage spaces and luxurious countertops, with finishes that enhance the aesthetic value as well as their functional use.

Kitchen Sink mixer : Villeroy & Boch

Brand of built-in appliances: Bosch

Appliance: Built-in Fridge Energy Efficiency: A++

Appliance: Built-in Stove hood

Appliance: Built-in Electric

Appliance: Built-in Electric Oven