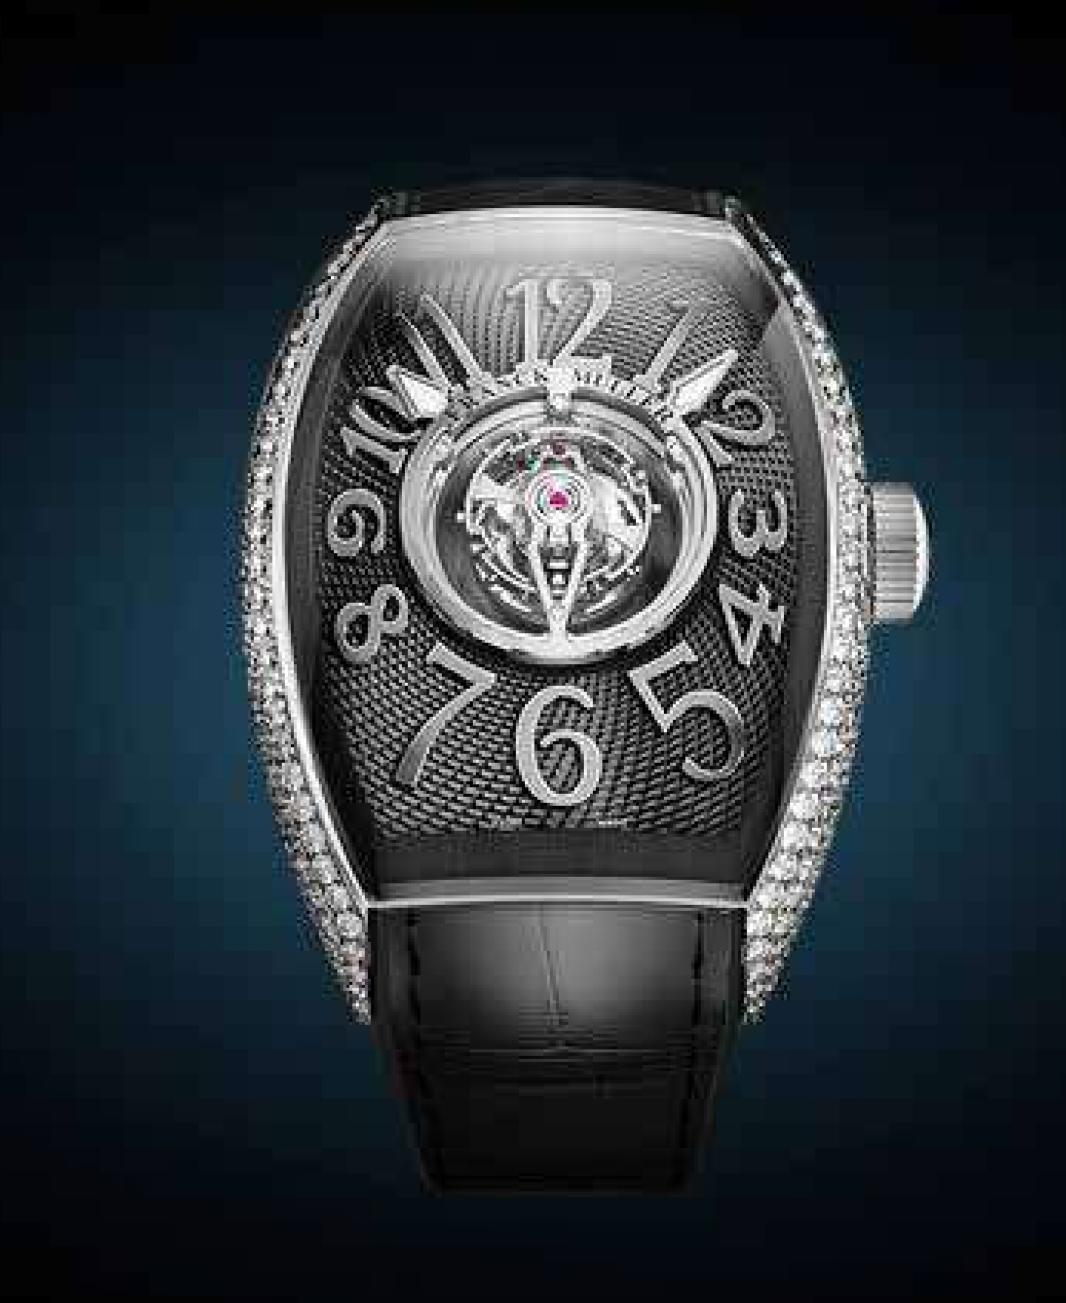

# THE WORLD'S MOST COMPLICATED WATCH

In the world of contemporary high watchmaking, there is one single timepiece that so profoundly encapsulates a sense of reverence that it compels even the most jaded watch connoisseur into humbled silence — Aeternitas Mega.

In 1989, Franck Muller set about creating a watch of unrivalled complication. Today, with 36 complications and 1,483 components, the Aeternitas Mega is indeed the most complicated watch in the world.

Every Franck Muller watch is born out of pleasure and never as a commercial necessity. Every timepiece we've made has tried to bring something new and innovative to horology, to help in the evolution of its continuous story. I've always had one objective in mind, which is to ensure that our watches are emotionally impactful — that they delight their owners while representing the finest quality in the Swiss industry.