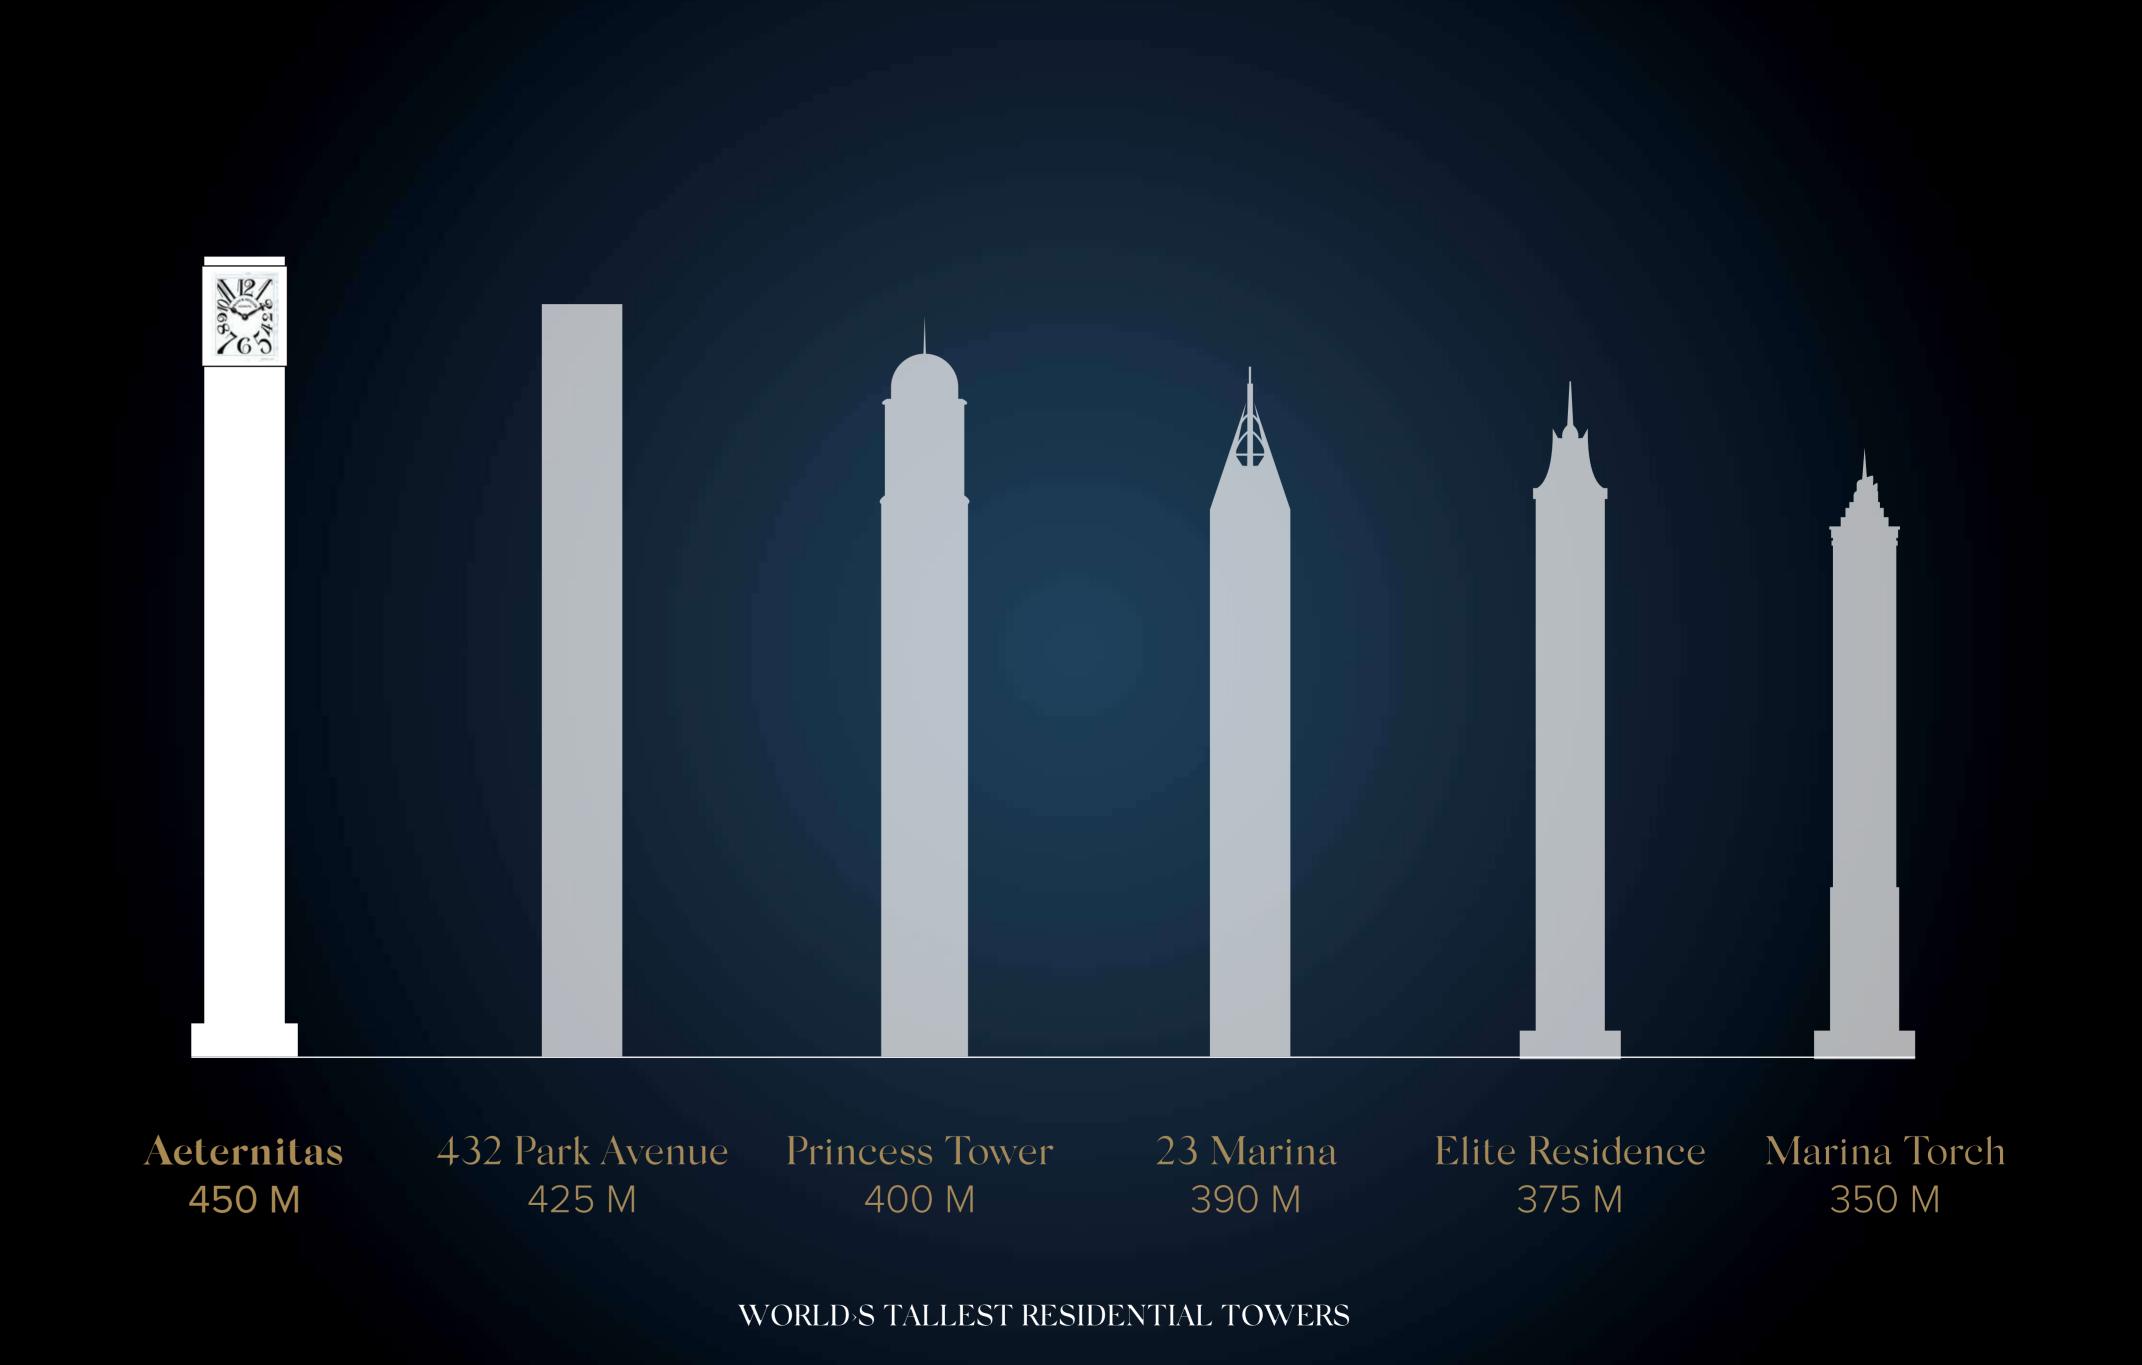

Aeternitas is a class apart in its own, and the exotic views of the seascape makes it a proverbial masterpiece.

WORLD'S TALLEST BRANDED RESIDENTIAL TOWER

#### A DISCOURSE ON DESIGN

Art is subjective to each pair of eyes, but beauty is universally appreciated and admired by everyone.

The tallest branded residential tower in the world is more than just unparalleled heights.